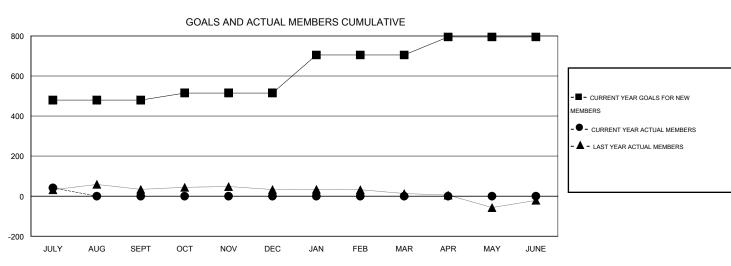

## LOCATION INDIA

GMT CA 6

|                       |                  | Clubs     |                  |                  | Members               |                    |                                     |                    |                  |  |
|-----------------------|------------------|-----------|------------------|------------------|-----------------------|--------------------|-------------------------------------|--------------------|------------------|--|
| RESULTS FOR 2015-2016 |                  |           |                  |                  | RESULTS FOR 2015-2016 |                    |                                     |                    |                  |  |
| QUARTER               | NEW CLUB<br>GOAL | NEW CLUBS | DROPPED<br>CLUBS | NET<br>GAIN/LOSS | QUARTER               | NEW MEMBER<br>GOAL | CHARTER AND<br>NEW MEMBERS<br>ADDED | DROPPED<br>MEMBERS | NET<br>GAIN/LOSS |  |
| JULY/AUG/SEPT         | 10               | 1         | 0                | 1                | JULY/AUG/SEPT         | 480                | 122                                 | 80                 | 42               |  |
| OCT/NOV/DEC           | 1                | 0         | 0                | 0                | OCT/NOV/DEC           | 35                 | 0                                   | 0                  | 0                |  |
| JAN/FEB/MAR           | 2                | 0         | 0                | 0                | JAN/FEB/MAR           | 190                | 0                                   | 0                  | 0                |  |
| APR/MAY/JUNE          | 2                | 0         | 0                | 0                | APR/MAY/JUNE          | 90                 | 0                                   | 0                  | 0                |  |

## GOALS AND ACTUAL NEW CLUBS CUMULATIVE

| DROPPED CLUBS: 0 |    | 20 CLUBS OF 53 ADDED 1 OR MORE<br>NEW MEMBERS | GENDER DISTRIBUTION  MALE 1,283 (74.42%) |              |     |
|------------------|----|-----------------------------------------------|------------------------------------------|--------------|-----|
| DROPPED MEMBERS  |    |                                               | FEMALE                                   | 441 (25.58%) |     |
| DECEASED         | 2  | OLION HERE FOR HEALTH                         |                                          |              | 894 |
| CLUB CANCELLED 0 |    | CLICK HERE FOR HEALTH ASSESSMENT DATA         | FAMILY UNIT MEMBERS                      |              |     |
| OTHER            | 78 |                                               | HEAD OF HOUSEHOLD                        |              |     |
| TOTAL            | 80 |                                               | NON-HEAD OF HOUSEHOLD                    |              |     |