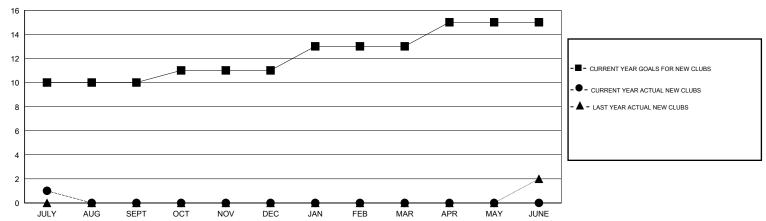

## LOCATION INDIA

GMT CA 6

|                       |                  | Clubs     |                  |                  | Members               |                    |                                     |                    |                  |  |
|-----------------------|------------------|-----------|------------------|------------------|-----------------------|--------------------|-------------------------------------|--------------------|------------------|--|
| RESULTS FOR 2015-2016 |                  |           |                  |                  | RESULTS FOR 2015-2016 |                    |                                     |                    |                  |  |
| QUARTER               | NEW CLUB<br>GOAL | NEW CLUBS | DROPPED<br>CLUBS | NET<br>GAIN/LOSS | QUARTER               | NEW MEMBER<br>GOAL | CHARTER AND<br>NEW MEMBERS<br>ADDED | DROPPED<br>MEMBERS | NET<br>GAIN/LOSS |  |
| JULY/AUG/SEPT         | 10               | 1         | 0                | 1                | JULY/AUG/SEPT         | 480                | 122                                 | 80                 | 42               |  |
| OCT/NOV/DEC           | 1                | 0         | 0                | 0                | OCT/NOV/DEC           | 35                 | 0                                   | 0                  | 0                |  |
| JAN/FEB/MAR           | 2                | 0         | 0                | 0                | JAN/FEB/MAR           | 190                | 0                                   | 0                  | 0                |  |
| APR/MAY/JUNE          | 2                | 0         | 0                | 0                | APR/MAY/JUNE          | 90                 | 0                                   | 0                  | 0                |  |

## GOALS AND ACTUAL NEW CLUBS CUMULATIVE

| DROPPED CLUBS: 0 |    | 20 CLUBS OF 53 ADDED 1 OR MORE<br>NEW MEMBERS | GENDER DISTRIBUTION  MALE 1,283 (74.42%) |              |     |
|------------------|----|-----------------------------------------------|------------------------------------------|--------------|-----|
| DROPPED MEMBERS  |    |                                               | FEMALE                                   | 441 (25.58%) |     |
| DECEASED         | 2  | OLION HERE FOR HEALTH                         |                                          |              | 894 |
| CLUB CANCELLED 0 |    | CLICK HERE FOR HEALTH ASSESSMENT DATA         | FAMILY UNIT MEMBERS                      |              |     |
| OTHER            | 78 |                                               | HEAD OF HOUSEHOLD                        |              |     |
| TOTAL            | 80 |                                               | NON-HEAD OF HOUSEHOLD                    |              |     |